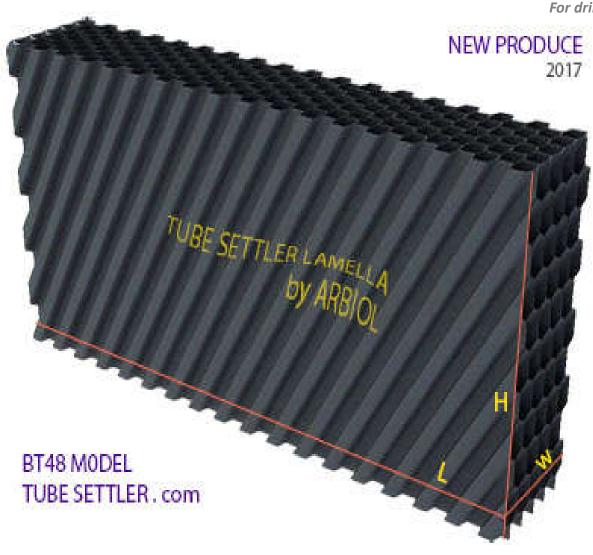

#### **MODELS OF TUBE SETTLERS**

**BT SERIES BLOCK MODEL – FRAMELESS** 

L:50-500 cm

W: 20-70 cm

H: 50-120 cm

A: 10.50 m3/m2

For drink water

#### **BT SERIES BLOCK MODEL – FRAMELESS**