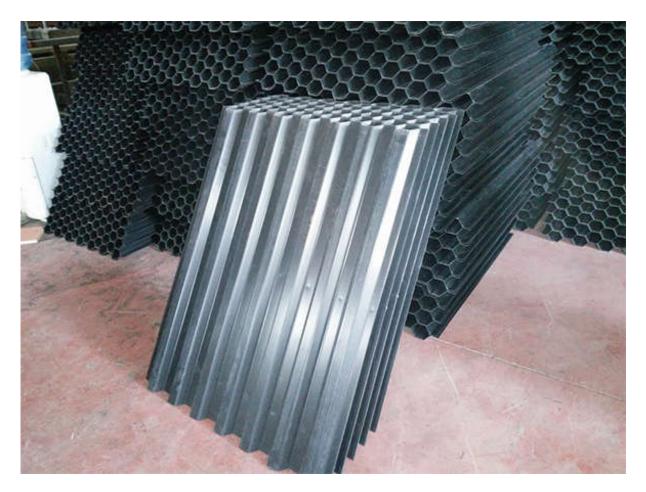

They are available in a variety of module sizes and tube lengths to fit any tank geometry, with custom design and engineering offered by the manufacturer.

We produce tube settlers, lamella and sheets which incredibly increase quality of clarification/sedimentation units outlet. Tube settlers are generally made from PVC material and also PP and stainless steel sheets and are used either in the form of frame or frameless.

Our products are preferred by DSI, Municipalities and all water and waste water companies. We have hundreds of tube settlers implementation on both national and international level. Tube settlers have a certificate of suitability for watery food and potable treatment plant. Standard colors which are offered are grey and black. Our production technique is very easy and suitable. Firstly, trapeze sheets are produced. Each of the two trapeze sheets are connected to each other with ultrasonic welding machine and then are cut from both ends with angel ranging from 55-60 degrees. A combined (welded) form of two trapeze sheets is called a unit tube settler/lamella. These tube settlers are then put in order either into a frame of tube settlers or basin.