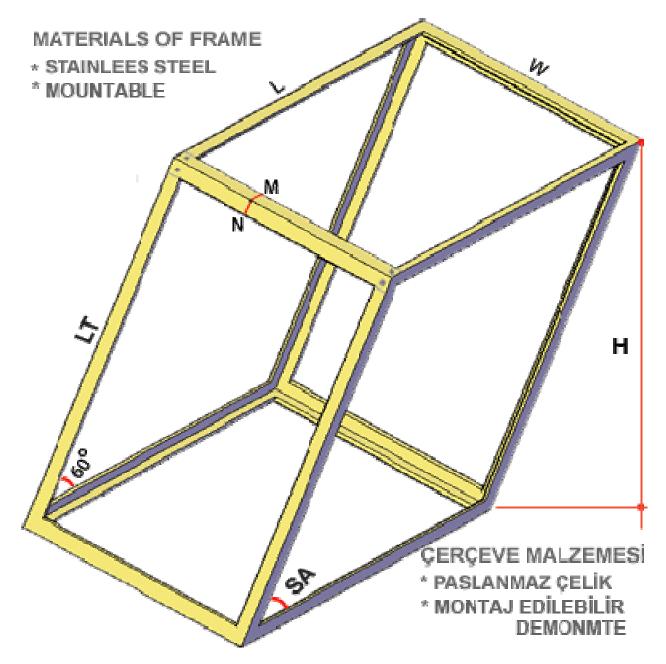

#### FRAME

L: 60-160 cm

STAINLEES STEEL

W: 60-200 cm

Thickness 2-4 mm

H: 60-140 cm

Weight 20-60 kg/m3

M/N: 45-60 mm

**Mounting by screw** 

SA: 55-60 Degre