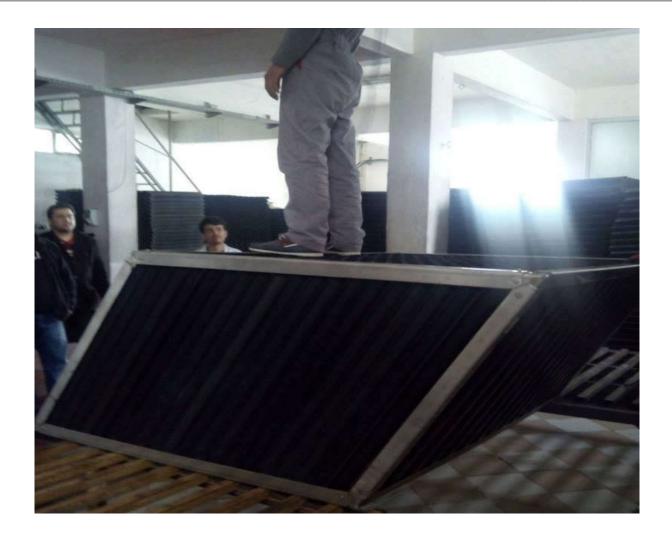

#### **Specifications of Tube settlers**

- \* Resistant to impact
- \* Resistant to sun light
- \* Dust and germs proof
- \* Flame-proof
- \* Durable
- \* Acid-resistant
- \* We have a certificate of conformity in drinking water. (Issued by the Ministry of food, from the Government of Turkey.)
- \* We have many national and international references ( Used in municipal water treatment plants )