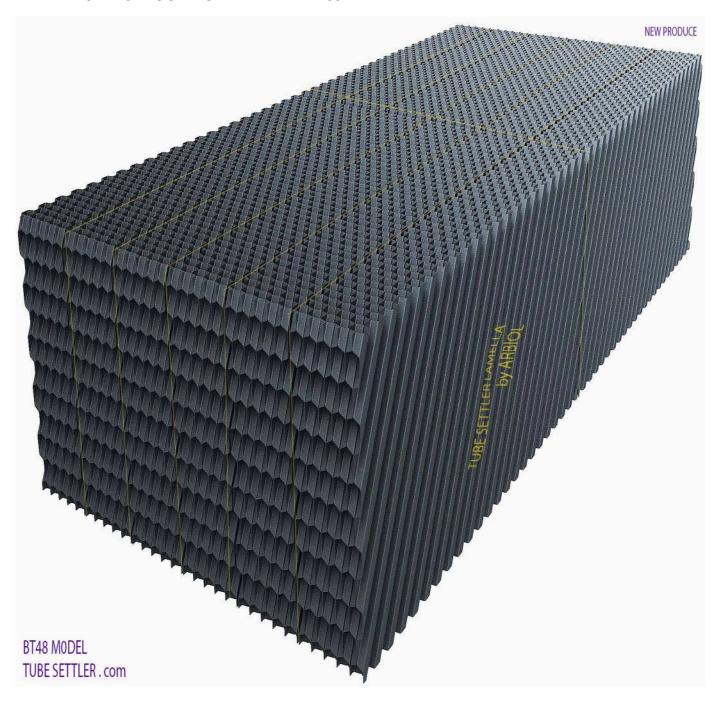

#### **MODELS OF TUBE SETTLERS**

**BT SERIES BLOCK MODEL – FRAMELESS** 

L:50-500 cm

W: 20-70 cm

H: 50-120 cm

A: 10.50 m3/m2

For drink water

#### **BT SERIES BLOCK MODEL – FRAMELESS**