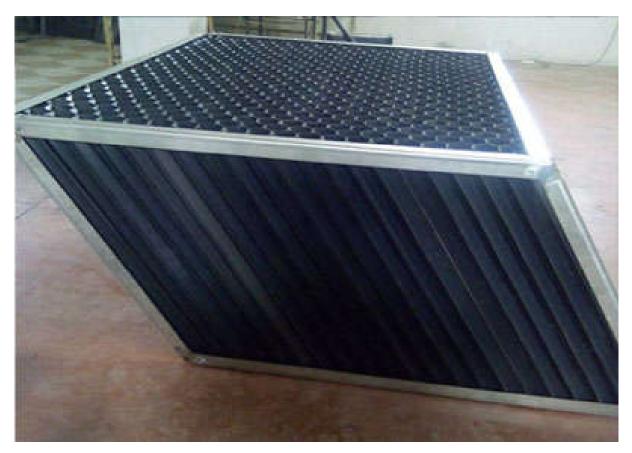

They are available in a variety of module sizes and tube lengths to fit any tank geometry, with custom design and engineering offered by the manufacturer.

We produce tube settlers, lamella and sheets which incredibly increase quality of clarification/sedimentation units outlet. Tube settlers are generally made from PVC material and also PP and stainless steel sheets and are used either in the form of frame or frameless.

Our products are preferred by DSI, Municipalities and all water and waste water companies. We have hundreds of tube settlers implementation on both national and international level. Tube settlers have a certificate of suitability for watery food and potable treatment plant. Standard colors which are offered are grey and black. Our production technique is very easy and suitable. Firstly, trapeze sheets are produced. Each of the two trapeze sheets are connected to each other with ultrasonic welding machine and then are cut from both ends with angel ranging from 55-60 degrees. A combined (welded) form of two trapeze sheets is called a unit tube settler/lamella. These tube settlers are then put in order either into a frame of tube settlers or basin.

#### CT SERIES MODEL – WHIT FRAME