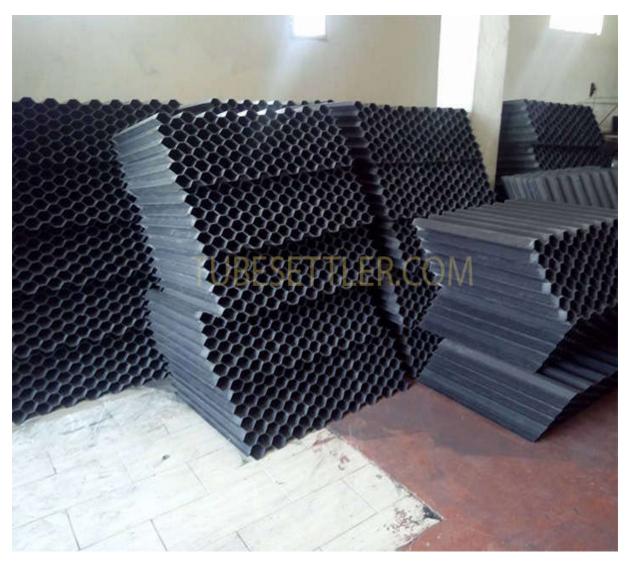

They are available in a variety of module sizes and tube lengths to fit any tank geometry, with custom design and engineering offered by the manufacturer.

We produce tube settlers, lamella and sheets which incredibly increase quality of clarification/sedimentation units outlet. Tube settlers are generally made from PVC material and also PP and stainless steel sheets and are used either in the form of frame or frameless.

Our products are preferred by DSI, Municipalities and all water and waste water companies. We have hundreds of tube settlers implementation on both national and international level. Tube settlers have a certificate of suitability for watery food and potable treatment plant. Standard colors which are offered are grey and black. Our production technique is very easy and suitable. Firstly, trapeze sheets are produced. Each of the two trapeze sheets are connected to each other with ultrasonic welding machine and then are cut from both ends with angel ranging from 55-60 degrees. A combined (welded) form of two trapeze sheets is called a unit tube settler/lamella. These tube settlers are then put in order either into a frame of tube settlers or basin.